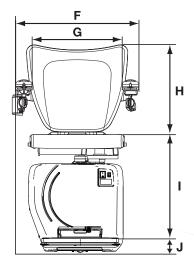

## Twin rail curved stairlifts

| Style Seat                             |                                      | Dimensions    |
|----------------------------------------|--------------------------------------|---------------|
| А                                      | Minimum swivel radius                | 735mm         |
|                                        | With short armrest                   | 700mm         |
| В                                      | Wall to inner seat back              | 110mm         |
| С                                      | Seat depth                           | 390mm         |
| D                                      | Minimum folded width to footplate    | 405mm         |
| Е                                      | Minimum open width to footplate edge | 695mm         |
|                                        | To small footplate                   | 635mm         |
|                                        | To offset footplate                  | 655mm         |
| F                                      | Armrest width – external             | 585mm         |
| G                                      | Armrest width – internal             | 430mm         |
| Н                                      | Seat back height                     | 400mm         |
|                                        | Footplate rake adjustment            | 50mm          |
| I                                      | Footplate to seat height             | 470-550mm     |
|                                        | With footplate rake adjustment       | 420-500mm     |
| J                                      | Minimum footplate height             | 70mm*         |
| Minimum track intrusion into staircase |                                      | 125mm         |
| Standard weight limit                  |                                      | 136kg/21½st   |
| Heavy duty weight limit                |                                      | 160kg/251/4st |
| Speed                                  |                                      | 0.12m/sec     |
| Maximum staircase angle                |                                      | 56°           |

<sup>\*</sup> At horizontal landings

Please note, the dimensions for the Style and Simplicity seats are the same.

Some of the above dimensions depend on the characteristics of the staircase in the home. Please consult the sales manual for further information about these dimensions and features of this seat. All information is provided in good faith but does not constitute a guarantee. Handicare reserves the right to alter designs and specifications without prior notice.