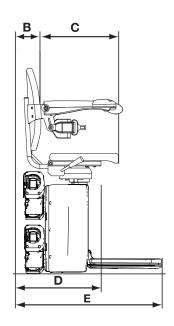

## Handicare 4000 Style

## Twin rail curved stairlifts

| Style Seat                             |                                      | Dimensions    |
|----------------------------------------|--------------------------------------|---------------|
| А                                      | Minimum swivel radius                | 735mm         |
|                                        | With short armrest                   | 700mm         |
| В                                      | Wall to inner seat back              | 110mm         |
| С                                      | Seat depth                           | 390mm         |
| D                                      | Minimum folded width to footplate    | 405mm         |
| Е                                      | Minimum open width to footplate edge | 695mm         |
|                                        | To small footplate                   | 635mm         |
|                                        | To offset footplate                  | 655mm         |
| F                                      | Armrest width – external             | 585mm         |
| G                                      | Armrest width – internal             | 430mm         |
| Н                                      | Seat back height                     | 400mm         |
|                                        | Footplate rake adjustment            | 50mm          |
| I                                      | Footplate to seat height             | 470-550mm     |
|                                        | With footplate rake adjustment       | 420-500mm     |
| J                                      | Minimum footplate height             | 70mm*         |
| Minimum track intrusion into staircase |                                      | 125mm         |
| Standard weight limit                  |                                      | 136kg/21½st   |
| Heavy duty weight limit                |                                      | 160kg/251/4st |
| Speed                                  |                                      | 0.12m/sec     |
| Maximum staircase angle                |                                      | 56°           |

<sup>\*</sup> At horizontal landings

Please note, the dimensions for the Style and Simplicity seats are the same.

Some of the above dimensions depend on the characteristics of the staircase in the home. Please consult the sales manual for further information about these dimensions and features of this seat. All information is provided in good faith but does not constitute a guarantee. Handicare reserves the right to alter designs and specifications without prior notice.