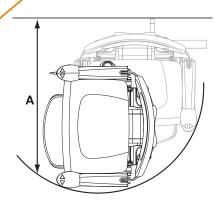

## Twin rail curved stairlifts

| Style Seat                             |                                      | Dimensions    |
|----------------------------------------|--------------------------------------|---------------|
| А                                      | Minimum swivel radius                | 735mm         |
|                                        | With short armrest                   | 700mm         |
| В                                      | Wall to inner seat back              | 110mm         |
| С                                      | Seat depth                           | 390mm         |
| D                                      | Minimum folded width to footplate    | 405mm         |
| Е                                      | Minimum open width to footplate edge | 695mm         |
|                                        | To small footplate                   | 635mm         |
|                                        | To offset footplate                  | 655mm         |
| F                                      | Armrest width – external             | 585mm         |
| G                                      | Armrest width – internal             | 430mm         |
| Н                                      | Seat back height                     | 400mm         |
|                                        | Footplate rake adjustment            | 50mm          |
| I                                      | Footplate to seat height             | 470-550mm     |
|                                        | With footplate rake adjustment       | 420-500mm     |
| J                                      | Minimum footplate height             | 70mm*         |
| Minimum track intrusion into staircase |                                      | 125mm         |
| Standard weight limit                  |                                      | 136kg/21½st   |
| Heavy duty weight limit                |                                      | 160kg/251/4st |
| Speed                                  |                                      | 0.12m/sec     |
| Maximum staircase angle                |                                      | 56°           |

<sup>\*</sup> At horizontal landings

Please note, the dimensions for the Style and Simplicity seats are the same.

Some of the above dimensions depend on the characteristics of the staircase in the home. Please consult the sales manual for further information about these dimensions and features of this seat. All information is provided in good faith but does not constitute a guarantee. Handicare reserves the right to alter designs and specifications without prior notice.