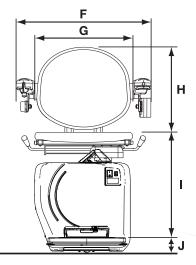

## Handicare 4000 Style

## Twin rail curved stairlifts

| Style Seat                             |                                      | Dimensions    |
|----------------------------------------|--------------------------------------|---------------|
| А                                      | Minimum swivel radius                | 735mm         |
|                                        | With short armrest                   | 700mm         |
| В                                      | Wall to inner seat back              | 110mm         |
| С                                      | Seat depth                           | 390mm         |
| D                                      | Minimum folded width to footplate    | 405mm         |
| Е                                      | Minimum open width to footplate edge | 695mm         |
|                                        | To small footplate                   | 635mm         |
|                                        | To offset footplate                  | 655mm         |
| F                                      | Armrest width – external             | 585mm         |
| G                                      | Armrest width – internal             | 430mm         |
| Н                                      | Seat back height                     | 400mm         |
|                                        | Footplate rake adjustment            | 50mm          |
| I                                      | Footplate to seat height             | 470-550mm     |
|                                        | With footplate rake adjustment       | 420-500mm     |
| J                                      | Minimum footplate height             | 70mm*         |
| Minimum track intrusion into staircase |                                      | 125mm         |
| Standard weight limit                  |                                      | 136kg/21½st   |
| Heavy duty weight limit                |                                      | 160kg/251/4st |
| Speed                                  |                                      | 0.12m/sec     |
| Maximum staircase angle                |                                      | 56°           |

<sup>\*</sup> At horizontal landings

Please note, the dimensions for the Style and Simplicity seats are the same.

Some of the above dimensions depend on the characteristics of the staircase in the home. Please consult the sales manual for further information about these dimensions and features of this seat. All information is provided in good faith but does not constitute a guarantee. Handicare reserves the right to alter designs and specifications without prior notice.