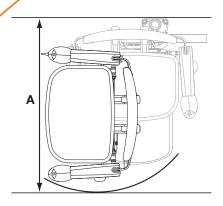

## Twin rail curved stairlifts

| Simplicity Seat                        |                                      | Dimensions    |
|----------------------------------------|--------------------------------------|---------------|
| А                                      | Minimum swivel radius                | 735mm         |
|                                        | With short armrest                   | 700mm         |
| В                                      | Wall to inner seat back              | 110mm         |
| С                                      | Seat depth                           | 390mm         |
| D                                      | Minimum folded width to footplate    | 405mm         |
| Е                                      | Minimum open width to footplate edge | 695mm         |
|                                        | To small footplate                   | 635mm         |
|                                        | To offset footplate                  | 655mm         |
| F                                      | Armrest width – external             | 585mm         |
| G                                      | Armrest width – internal             | 430mm         |
| Н                                      | Seat back height                     | 400mm         |
|                                        | Footplate rake adjustment            | 50mm          |
| I                                      | Footplate to seat height             | 470-550mm     |
|                                        | With footplate rake adjustment       | 420-500mm     |
| J                                      | Minimum footplate height             | 70mm*         |
| Minimum track intrusion into staircase |                                      | 125mm         |
| Standard weight limit                  |                                      | 136kg/21½st   |
| Heavy duty weight limit                |                                      | 160kg/251/4st |
| Speed                                  |                                      | 0.12m/sec     |
| Maximum staircase angle                |                                      | 56°           |

<sup>\*</sup> At horizontal landings

Please note, the dimensions for the Style and Simplicity seats are the same.

Some of the above dimensions depend on the characteristics of the staircase in the home. Please consult the sales manual for further information about these dimensions and features of this seat. All information is provided in good faith but does not constitute a guarantee. Handicare reserves the right to alter designs and specifications without prior notice.