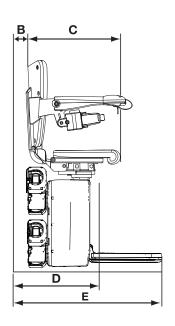

## Twin rail curved stairlifts

| Style Seat                             |                                      | Dimensions    |
|----------------------------------------|--------------------------------------|---------------|
| А                                      | Minimum swivel radius                | 735mm         |
|                                        | With short armrest                   | 700mm         |
| В                                      | Wall to inner seat back              | 110mm         |
| С                                      | Seat depth                           | 390mm         |
| D                                      | Minimum folded width to footplate    | 405mm         |
| Е                                      | Minimum open width to footplate edge | 695mm         |
|                                        | To small footplate                   | 635mm         |
|                                        | To offset footplate                  | 655mm         |
| F                                      | Armrest width – external             | 585mm         |
| G                                      | Armrest width – internal             | 430mm         |
| Н                                      | Seat back height                     | 400mm         |
|                                        | Footplate rake adjustment            | 50mm          |
| I                                      | Footplate to seat height             | 470-550mm     |
|                                        | With footplate rake adjustment       | 420-500mm     |
| J                                      | Minimum footplate height             | 70mm*         |
| Minimum track intrusion into staircase |                                      | 125mm         |
| Standard weight limit                  |                                      | 136kg/21½st   |
| Heavy duty weight limit                |                                      | 160kg/251/4st |
| Speed                                  |                                      | 0.12m/sec     |
| Maximum staircase angle                |                                      | 56°           |

<sup>\*</sup> At horizontal landings

Please note, the dimensions for the Style and Simplicity seats are the same.

Some of the above dimensions depend on the characteristics of the staircase in the home. Please consult the sales manual for further information about these dimensions and features of this seat. All information is provided in good faith but does not constitute a guarantee. Handicare reserves the right to alter designs and specifications without prior notice.